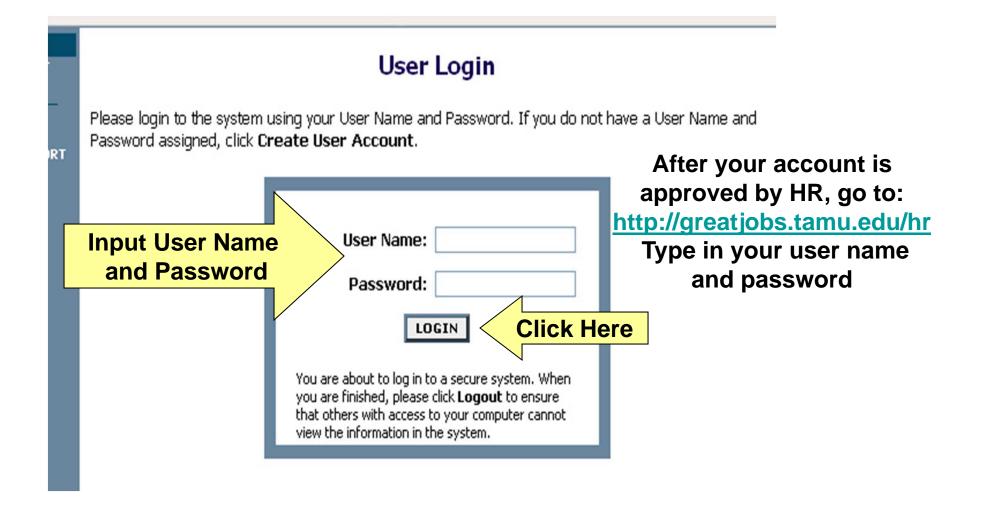

# Texas Agricultural Experiment Station • Texas Cooperative Extension great jobs for great people

| JOB POSTIN | G <b>S</b>   |
|------------|--------------|
| VIEW OPEN  |              |
| VIEW PEND  | ING          |
| VIEW HIST  | ORICAL       |
| CREATE NOV |              |
| FROM TEMP  | PLATE        |
| FROM PREV  | TOUS         |
| ADMIN      |              |
| HOME       |              |
| CHANGE PA  | SSWORD       |
| LOGOUT     |              |
|            |              |
|            |              |
|            |              |
|            | TACT SUPPORT |
| - only con | THET SUFFORT |
|            |              |
|            |              |
|            |              |
|            |              |
|            |              |
|            |              |
|            |              |
|            |              |

#### VIEW PENDING VIEW HISTORICAL CREATE NOV FROM TEMPLATE FROM PREVIOUS ADMIN HOME CHANGE PASSWORD LOGOUT

JOB POSTINGS VIEW OPEN

• UNIT CONTACT SUPPORT

Unit Contact Site

This is your Unit Contact "Home" page You will see this when you first log in and whenever you click "Home"