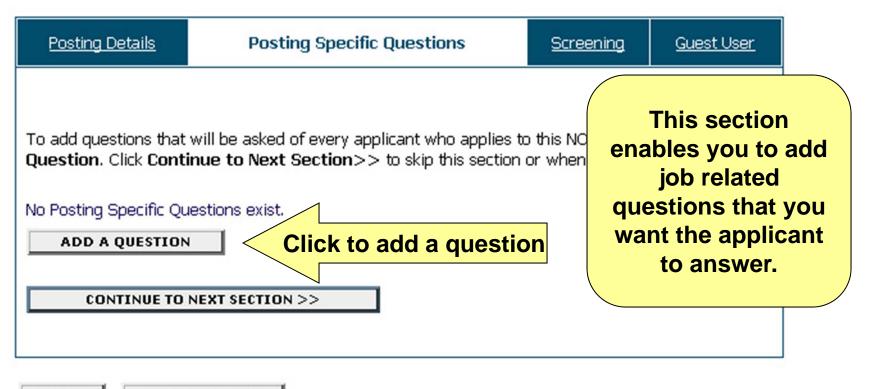

#### Create NOV - Office Assistant

| Posting Details                                                                                                                                                                                                 | Posting Specific Questions                | <u>Screenir</u> | ning <u>Guest User</u> |           |           |  |
|-----------------------------------------------------------------------------------------------------------------------------------------------------------------------------------------------------------------|-------------------------------------------|-----------------|------------------------|-----------|-----------|--|
| To add questions that will be asked of every applicant who applies to this NOV, click <b>Add a</b><br><b>Question</b> . Click <b>Continue to Next Section</b> >> to skip this section or when <u>finished</u> . |                                           |                 |                        |           |           |  |
| Posting Specific Quest                                                                                                                                                                                          | ions                                      |                 | If v                   | iou are f | inished   |  |
| To delete, check the button below.                                                                                                                                                                              |                                           |                 |                        | estions,  |           |  |
| Do you have e                                                                                                                                                                                                   | xperience working in an office environmen | t?              |                        |           | inue, or  |  |
| ANSWER                                                                                                                                                                                                          |                                           |                 |                        | click "A  |           |  |
| No Response                                                                                                                                                                                                     |                                           |                 | Qı                     | uestion"  | to add    |  |
| Yes                                                                                                                                                                                                             |                                           |                 | addi                   | tional q  | uestions. |  |
| No                                                                                                                                                                                                              |                                           |                 |                        |           |           |  |
| Is this question                                                                                                                                                                                                | required? 💿 Required 🔘 Not Required       |                 |                        |           |           |  |
| DELETE QUESTIC                                                                                                                                                                                                  | DN(S) ADD A QUESTION                      |                 |                        |           |           |  |
|                                                                                                                                                                                                                 |                                           |                 |                        |           |           |  |
| CONTINUE TO                                                                                                                                                                                                     | NEXT SECTION >>                           |                 |                        |           |           |  |