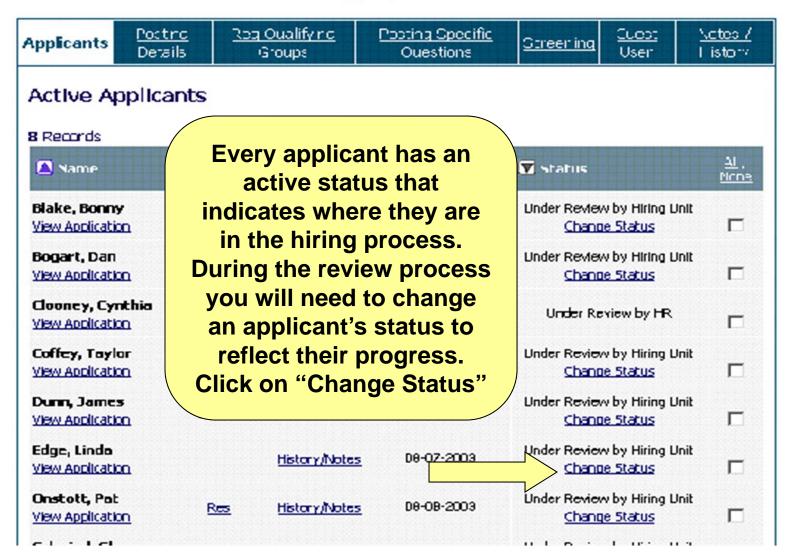

# Changing applicant statuses

Changing the status of applicants including final hiring instructions.

The pull-down status menu displays the statuses that you may move an applicant into. Eventually, the applicant you hire will indicate "Hired" and all others will indicate "Not Hired"