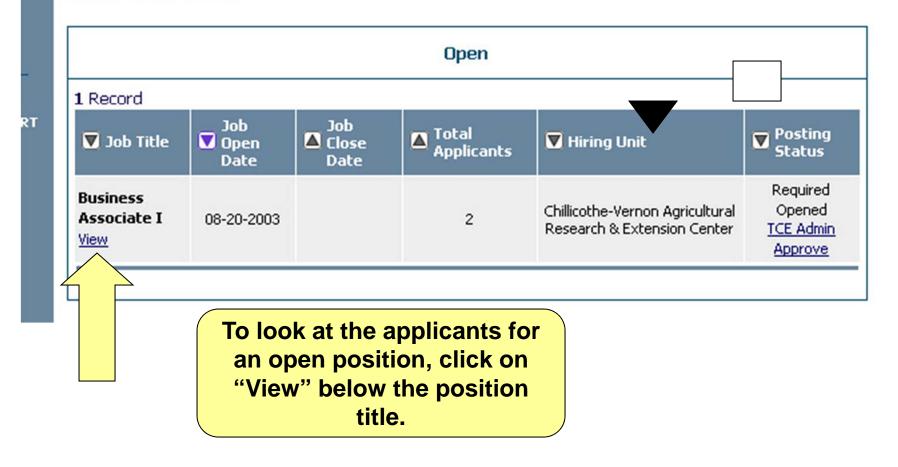

#### View Open

To view the details of the position, click on the "View" link below the Title. To sort, click on the arrow next to the column title.