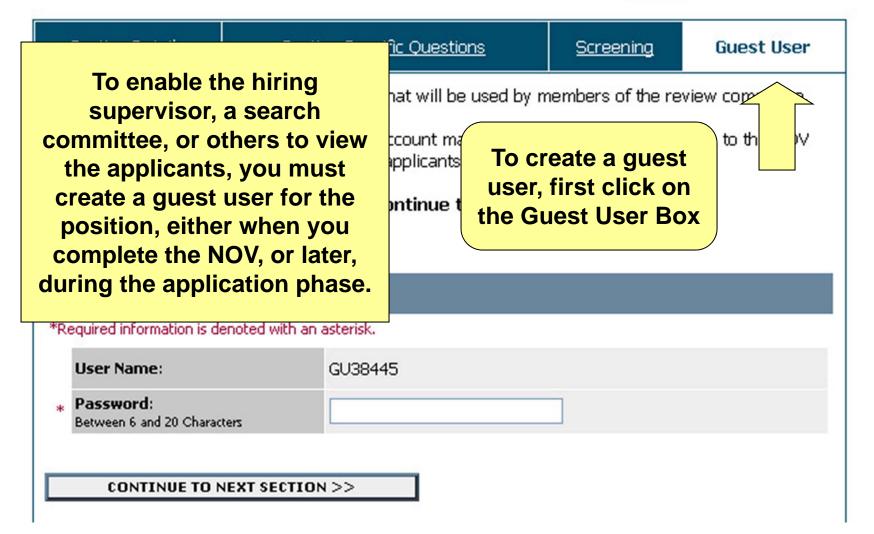

#### **Create NOV - Office Assistant**

| Posting Details                                                                                                                                                                                                                                                                           | Posting Specific Que     | Posting Specific Questions                                                                                                                                                                                                  |  | Guest User |
|-------------------------------------------------------------------------------------------------------------------------------------------------------------------------------------------------------------------------------------------------------------------------------------------|--------------------------|-----------------------------------------------------------------------------------------------------------------------------------------------------------------------------------------------------------------------------|--|------------|
| On this screen, you may create an account that will<br>Committee members who log in using this account<br>only, and are not able to take action on the applica<br>When finished or to skip this section, click <b>Continu</b><br><u>Deactivate Guest User</u><br><u>Create Guest User</u> |                          | The system will automatically<br>assign a user name, you only<br>need to add a password. If you<br>need to view the password at a<br>later time, enter the system and<br>view the NOV. It will be near the<br>bottom of it. |  |            |
| *Required information is d                                                                                                                                                                                                                                                                | enoted with an asterisk. |                                                                                                                                                                                                                             |  |            |
| User Name:<br>* Password:<br>Between 6 and 20 Charac                                                                                                                                                                                                                                      | GU38445                  |                                                                                                                                                                                                                             |  |            |
|                                                                                                                                                                                                                                                                                           | NEXT SECTION >>          |                                                                                                                                                                                                                             |  |            |