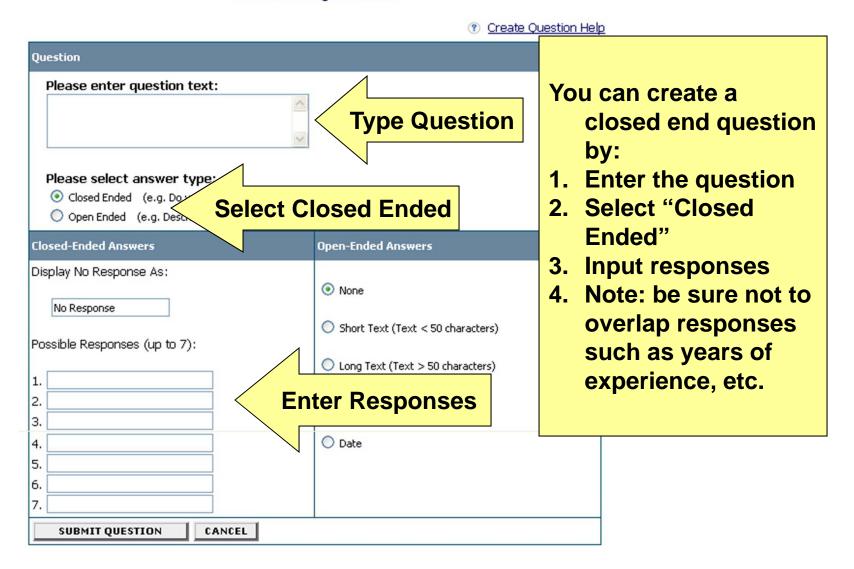

#### Create a Question

#### Create a Question

| unsting laters                                                                                                                                                                                                           | Postr       | <u>ng specific jupanons</u>                                 | Screening |                                 | <u>, jest i ker</u> |
|--------------------------------------------------------------------------------------------------------------------------------------------------------------------------------------------------------------------------|-------------|-------------------------------------------------------------|-----------|---------------------------------|---------------------|
| On this page, you may designate an answer as a disqualifying answer, the select a disqualifying answer will be automatically moved to a status of not hire than a reason of <i>did not meet minimum qualifications</i> . |             |                                                             |           |                                 |                     |
| When finished selecting disqualifying<br>Section>>.<br>Open-ended questions will not be vi                                                                                                                               |             | If you ask closed<br>ended questions,<br>you can disqualify |           | htinue to Next<br>summary page. |                     |
|                                                                                                                                                                                                                          |             |                                                             |           |                                 |                     |
| Can you type 50 wor                                                                                                                                                                                                      | ds per min  | upon their ans                                              |           |                                 |                     |
| ANSWER                                                                                                                                                                                                                   |             | Click on th                                                 |           |                                 | DISQUALIFYING       |
| No Respanse                                                                                                                                                                                                              |             | "Screening"                                                 | tab       |                                 |                     |
| Yes                                                                                                                                                                                                                      | L           | Gereening                                                   |           | J                               |                     |
| No                                                                                                                                                                                                                       |             |                                                             |           |                                 |                     |
| CONTINUE TO N                                                                                                                                                                                                            | EXT SECTION | >>                                                          |           |                                 |                     |