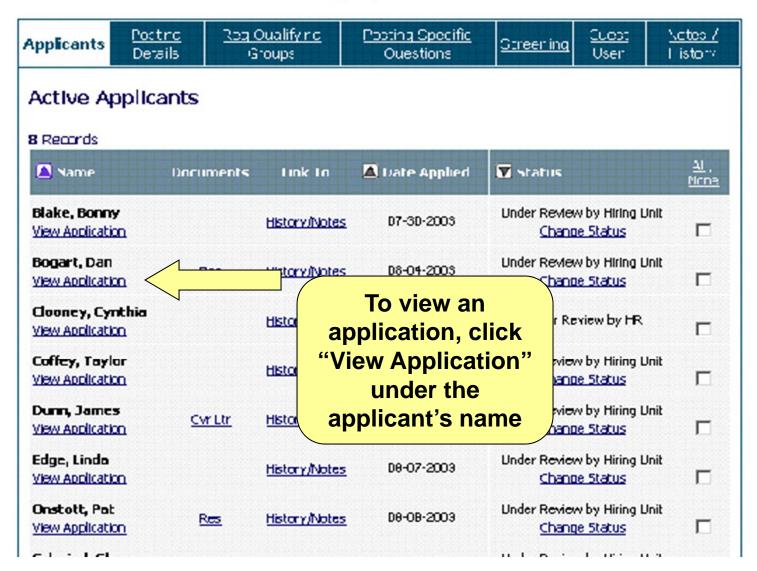

### **Viewing applicants**

Viewing an applicant's on-line application, resume, cover letter, and/or other documents

#### View Posting - Admin Assistant

|                                              | NIVERSITY SYSTEM                       |      | The job application<br>will come up in a<br>separate window<br>and is printable if | se Window                                      |
|----------------------------------------------|----------------------------------------|------|------------------------------------------------------------------------------------|------------------------------------------------|
| Last Name                                    | First Name:                            |      | you need a paper                                                                   |                                                |
| Doe                                          | John                                   |      |                                                                                    |                                                |
| Address:                                     | Address 2:                             |      | ဖ <b>copy.</b> ာ ရ                                                                 | ountry:                                        |
| Home Phone:                                  |                                        |      | Business Phone:                                                                    |                                                |
| If your age is below 18                      | 3 years, state date of birth:          |      | Indicate your hours and days of availability:                                      |                                                |
| Social Security Numbe<br>321-32-5213         | r: -                                   |      |                                                                                    |                                                |
| List your Driver's Licer                     | nse class (A, B, C, or M):             | List | the state in which your Driver's License was issued:                               | List<br>your<br>Driver's<br>License<br>number: |
| How did you learn abo                        | ut this job?                           |      |                                                                                    |                                                |
| Computer/office skills<br>calculator, etc.): | (i.e. types of software, office equipm | ent, | Licenses, certifications:                                                          |                                                |
| Foreian lanauaaes:                           |                                        |      | Equipment skills (i.e. printing, electronic, general labor, a                      | etc.):                                         |