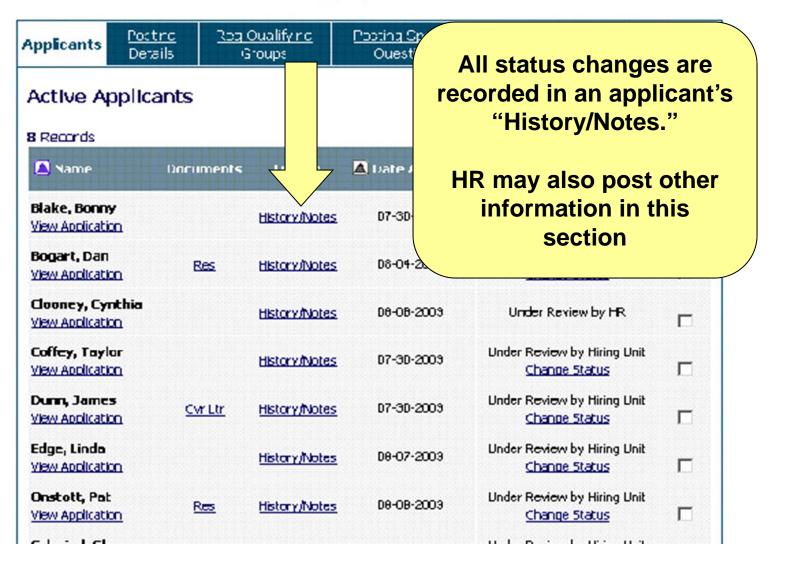

Lincks Review by Hiring Unit

07-30-2003 11:30 AM

Reviewed by Hirthg Supervisor

08-08-2003 1:31 PM

Linder Review by Hining Link

08-08-2003 1:32 PM

Reviewed by Hiring Supervisor

08-08-2003 1:33 PM

Linder Review by Hinna Linit

System Generated

This is a sample of a "History/Notes" page. This screen indicates that the applicant completed the application on 04-22-03

| Gystem Generated       |
|------------------------|
| Sample Human Resources |
| Hiring Manager Sample  |
| Hiring Manager Sample  |
| Hiring Manager Sample  |
|                        |