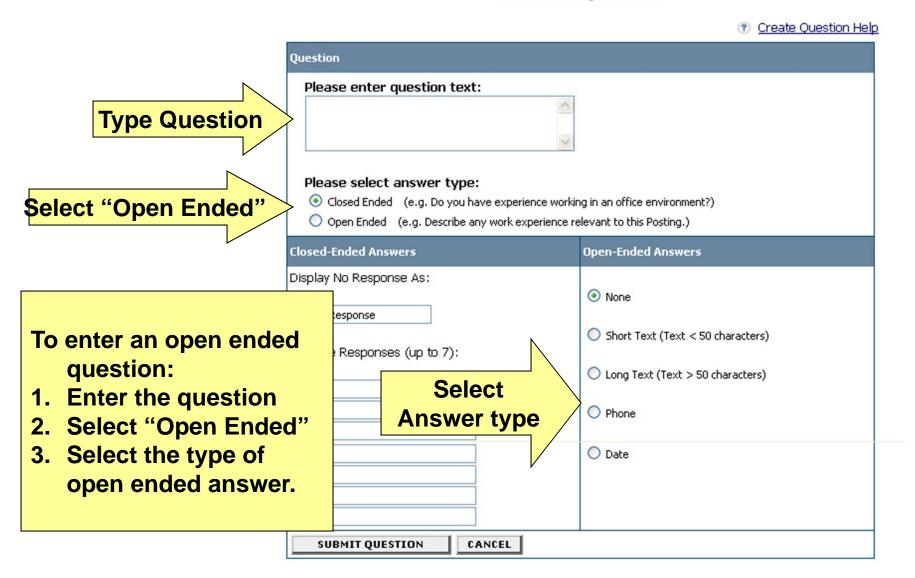

#### Create a Question

#### Create a Question

| unsting laters                                                                                                                                                                                                           | Postr       | <u>ng specific jupanons</u>                                 | Screening |                                 | <u>, jest i ker</u> |
|--------------------------------------------------------------------------------------------------------------------------------------------------------------------------------------------------------------------------|-------------|-------------------------------------------------------------|-----------|---------------------------------|---------------------|
| On this page, you may designate an answer as a disqualifying answer, the select a disqualifying answer will be automatically moved to a status of not hire than a reason of <i>did not meet minimum qualifications</i> . |             |                                                             |           |                                 |                     |
| When finished selecting disqualifying<br>Section>>.<br>Open-ended questions will not be vi                                                                                                                               |             | If you ask closed<br>ended questions,<br>you can disqualify |           | htinue to Next<br>summary page. |                     |
|                                                                                                                                                                                                                          |             |                                                             |           |                                 |                     |
| Can you type 50 wor                                                                                                                                                                                                      | ds per min  | upon their ans                                              |           |                                 |                     |
| ANSWER                                                                                                                                                                                                                   |             | Click on th                                                 |           |                                 | DISQUALIFYING       |
| No Respanse                                                                                                                                                                                                              |             | "Screening"                                                 | tab       |                                 |                     |
| Yes                                                                                                                                                                                                                      | L           | Gereening                                                   |           | J                               |                     |
| No                                                                                                                                                                                                                       |             |                                                             |           |                                 |                     |
| CONTINUE TO N                                                                                                                                                                                                            | EXT SECTION | >>                                                          |           |                                 |                     |