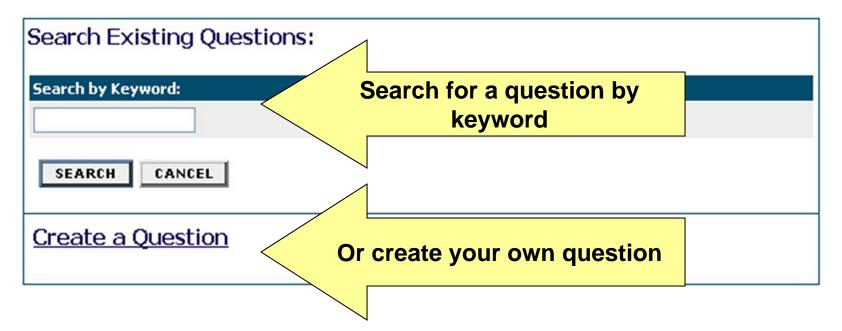

### Add a Question

| Add a Question                                                                      |                                   |
|-------------------------------------------------------------------------------------|-----------------------------------|
| Search Existing Questions:                                                          | This example<br>shows the results |
| Search by Keyword:                                                                  | of a search for                   |
| experience                                                                          | experience.                       |
| SEARCH CANCEL                                                                       | •                                 |
| Search Results                                                                      |                                   |
| 20 Records                                                                          |                                   |
| Question Text                                                                       |                                   |
| How many years of industry experience do you have?                                  | View/Add                          |
| Describe any work experience relevant to this position?                             | View/Add                          |
| Do you have experience working in an office environment?                            | View/Add                          |
| Do you have sur                                                                     | View/Add                          |
| How many year. Click view to see the question                                       | monthing                          |
| tell me about ye and answers or add to add t                                        | the <u>View/Add</u>               |
| Biefly describe a question to the NOV                                               | View/Add                          |
| Do you have oth <del>er experiences, skills or competencies relevant to the m</del> | View/Add                          |
|                                                                                     |                                   |

#### View/Add Question

Return to Search

| Question                                                 |                                 |
|----------------------------------------------------------|---------------------------------|
| Do you have experience working in an office environment? |                                 |
| Closed-Ended Response Options                            |                                 |
| Display No Response As:                                  |                                 |
| No Response                                              | This page shows<br>the selected |
| Possible Responses (up to 7):                            | question with the               |
| 1. Yes                                                   | answers from the                |
| 2. No<br>3.                                              | template                        |
| 4.                                                       | Click "Add this                 |
| 5.                                                       | Question" to                    |
| 6                                                        | continue                        |
| ADD THIS QUESTION                                        |                                 |