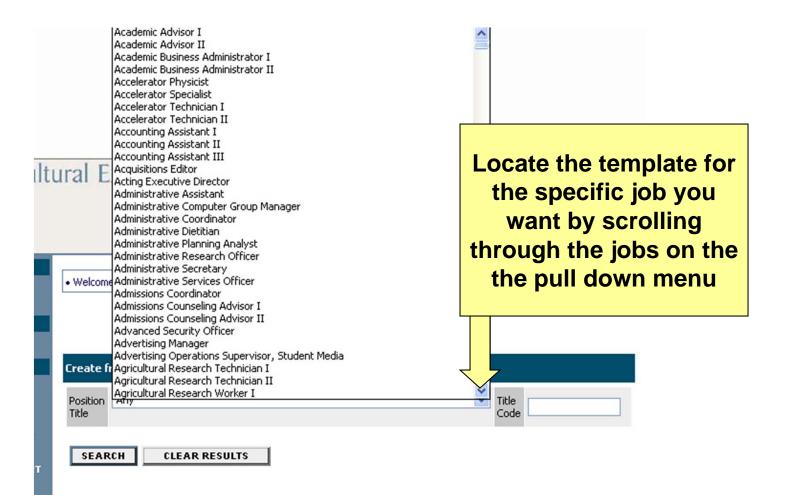

• UNIT CONTACT SUPPORT 🧹 🕻

**Click "Unit Contact Support"** 

| • Welcome Ima Simple-sample. You are logged i | in. Tuesday, August 26, 2003                                                           |
|-----------------------------------------------|----------------------------------------------------------------------------------------|
| Create                                        | from a Template                                                                        |
| Create from a Template Position Any           | Title                                                                                  |
| Title SEARCH CLEAR RESULTS                    | Code                                                                                   |
|                                               | template or from previous are<br>basically the same. This<br>training will demonstrate |
|                                               | creating one from a template,<br>which requires the completion<br>of more information. |

### Create from a Template

| Create from a Template |                                                                                  |  |  |  |
|------------------------|----------------------------------------------------------------------------------|--|--|--|
| Position<br>Title      | Title Code                                                                       |  |  |  |
| SEARCH CLEAR RESULTS   | After selecting the<br>position title template<br>you want, click on<br>"Search: |  |  |  |