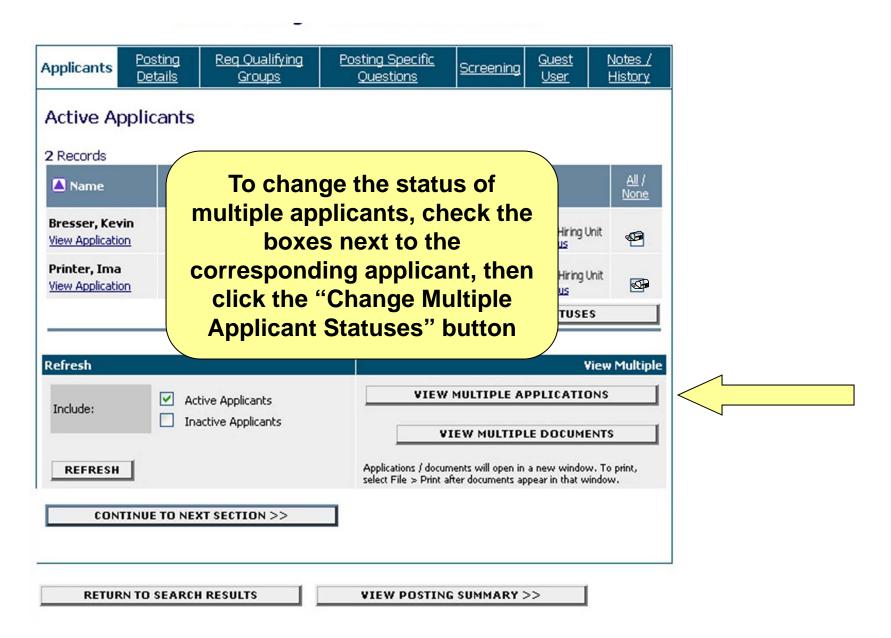

### **Change Applicant Status**

| Name                               | Documents   | Status                                                       | Not Hired Reason       |
|------------------------------------|-------------|--------------------------------------------------------------|------------------------|
| Bresser, Kevin<br>View Application |             | Under Review by Hiring Unit 🛛 🗸                              | Choose Option Below: 💌 |
| CONTIN                             | UE TO CONFI | Under Review by Hiring Unit<br>Reviewed by Hiring Supervisor | ET TO ORIGINAL STATUS  |
| CANCEL                             |             | Interview Pending<br>Interviewed<br>Finalist                 |                        |

The pull-down status menu displays the statuses that you may move an applicant into. Eventually, the applicant you hire will indicate "Hired" and all others will indicate "Not Hired"