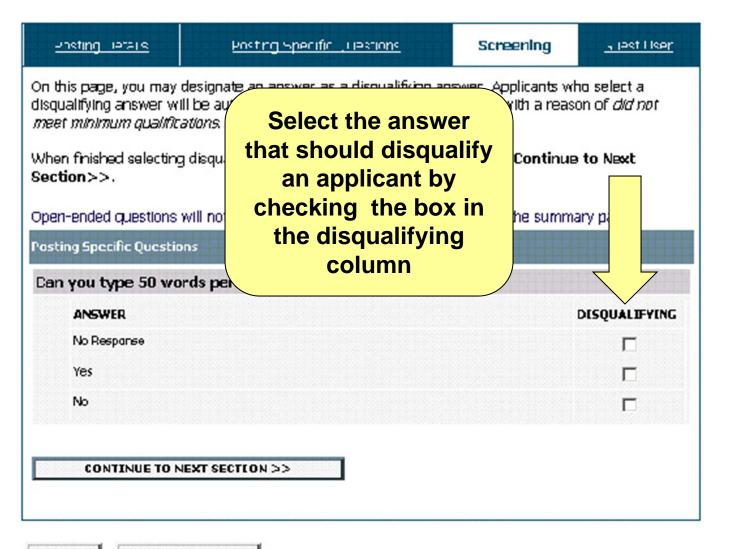

#### Create a Question

#### Create a Question

| unsting laters                                                                                                                                                                                                           | Postr       | <u>ng specific jupanons</u>                                 | Screening |                                 | <u>, jest i ker</u> |
|--------------------------------------------------------------------------------------------------------------------------------------------------------------------------------------------------------------------------|-------------|-------------------------------------------------------------|-----------|---------------------------------|---------------------|
| On this page, you may designate an answer as a disqualifying answer, the select a disqualifying answer will be automatically moved to a status of not hire than a reason of <i>did not meet minimum qualifications</i> . |             |                                                             |           |                                 |                     |
| When finished selecting disqualifying<br>Section>>.<br>Open-ended questions will not be vi                                                                                                                               |             | If you ask closed<br>ended questions,<br>you can disqualify |           | htinue to Next<br>summary page. |                     |
|                                                                                                                                                                                                                          |             |                                                             |           |                                 |                     |
| Can you type 50 wor                                                                                                                                                                                                      | ds per min  | upon their ans                                              |           |                                 |                     |
| ANSWER                                                                                                                                                                                                                   |             | Click on th                                                 |           |                                 | DISQUALIFYING       |
| No Respanse                                                                                                                                                                                                              |             | "Screening"                                                 | tab       |                                 |                     |
| Yes                                                                                                                                                                                                                      | L           | Gereening                                                   |           | J                               |                     |
| No                                                                                                                                                                                                                       |             |                                                             |           |                                 |                     |
| CONTINUE TO N                                                                                                                                                                                                            | EXT SECTION | >>                                                          |           |                                 |                     |