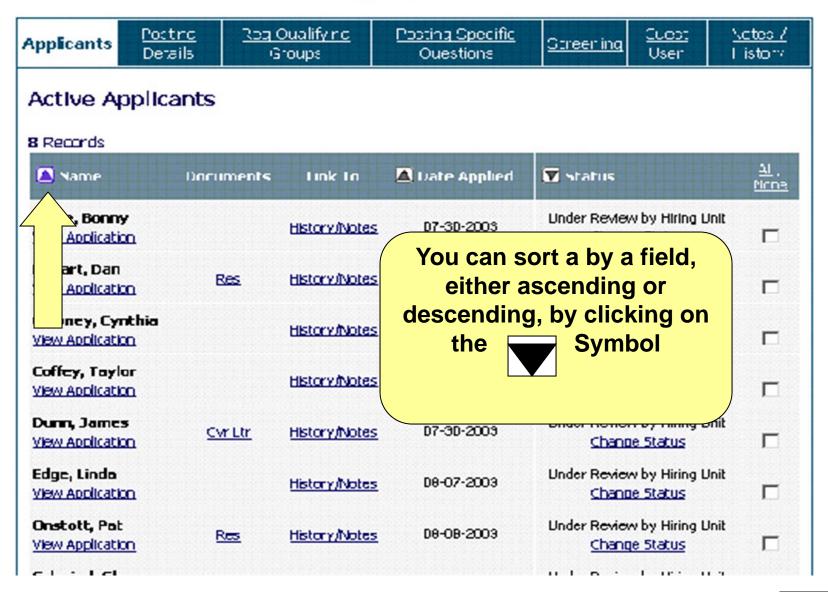

#### View Open

To view the details of the position, click on the "View" link below the Title. To sort, click on the arrow next to the column title.