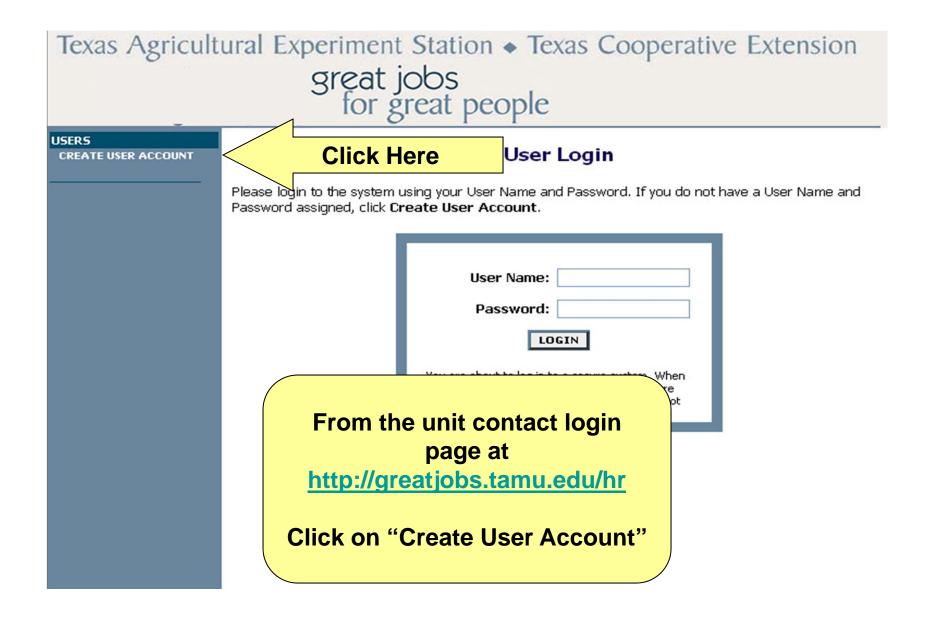

### How to log in

Instructions on logging into the On-Line Employment System as a Unit Contact and navigate around the site

Forgot your password? Just call the Ag Program Employment Office at 979-458-HIRE (4473)

**Click "View Pending"** 

HOME CHANGE PASSWORD LOGOUT

UNIT CONTACT SUPPORT

From your home page, click on "*View Pending*" to see a list of your NOVs awaiting HR approval

Unit Contact Site