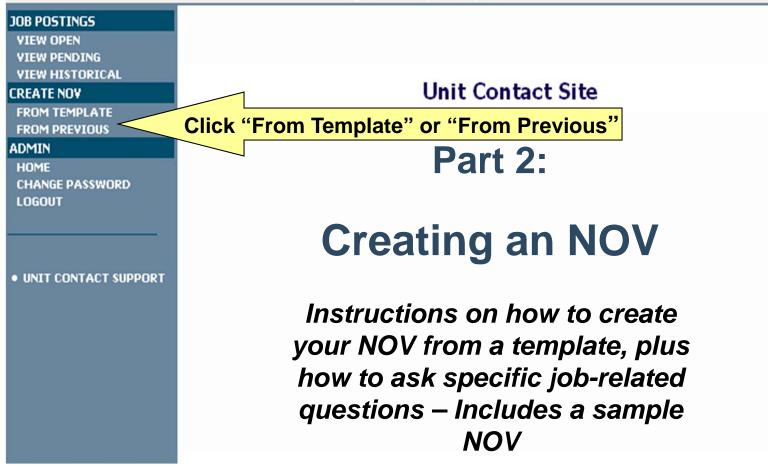

## This training will cover:

**Part 1: How to log in** – Instructions on logging into the On-Line Employment System as a Unit Contact and navigating around the site

**Part 2: Creating an NOV** – Instructions on how to create your NOV, plus how to ask specific job-related questions

Unit Contact Site

Part 1: