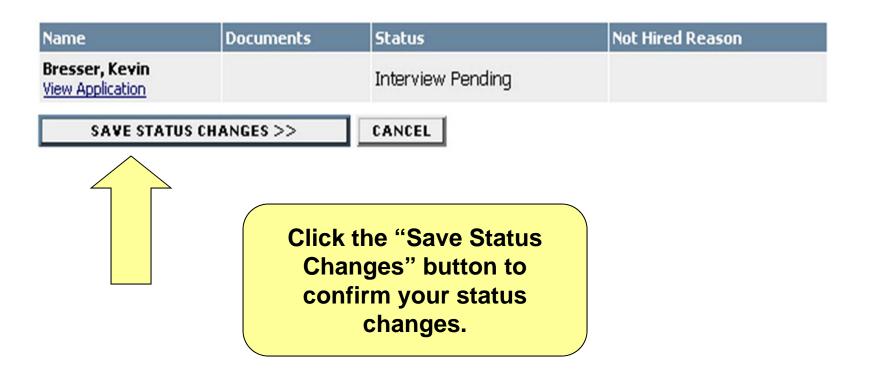

### **Change Applicant Status**

| Name                               | Documents   | Status                                                       | Not Hired Reason       |
|------------------------------------|-------------|--------------------------------------------------------------|------------------------|
| Bresser, Kevin<br>View Application |             | Under Review by Hiring Unit 🛛 🗸                              | Choose Option Below: 💌 |
| CONTIN                             | UE TO CONFI | Under Review by Hiring Unit<br>Reviewed by Hiring Supervisor | ET TO ORIGINAL STATUS  |
| CANCEL                             |             | Interview Pending<br>Interviewed<br>Finalist                 |                        |

The pull-down status menu displays the statuses that you may move an applicant into. Eventually, the applicant you hire will indicate "Hired" and all others will indicate "Not Hired"