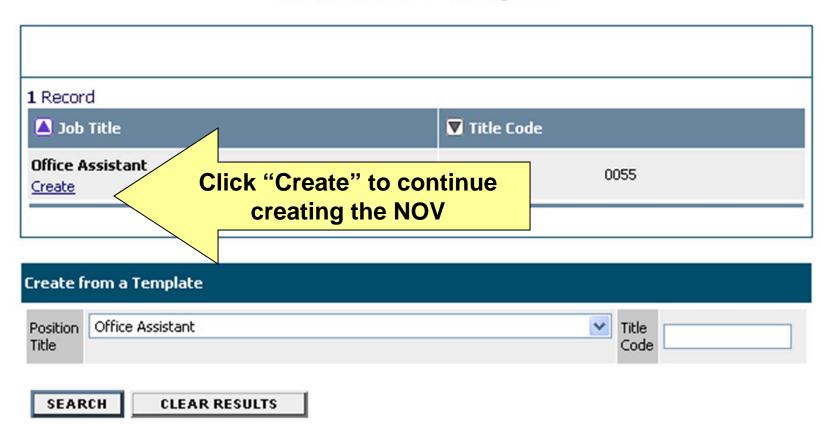

### Create from a Template

| Create from a Template |                                                                                  |  |  |  |
|------------------------|----------------------------------------------------------------------------------|--|--|--|
| Position<br>Title      | Title Code                                                                       |  |  |  |
| SEARCH CLEAR RESULTS   | After selecting the<br>position title template<br>you want, click on<br>"Search: |  |  |  |

#### Create NOV - Office Assistant

| Posting Details  | Posting Specific Questions                                                                  | Screening | <u>Guest User</u> |               |
|------------------|---------------------------------------------------------------------------------------------|-----------|-------------------|---------------|
|                  | AT SECTION >                                                                                |           |                   |               |
| use the c        | on the various boxes<br>different sections to c<br>page appears, select the Submit button a | reate you | IT NOV            |               |
|                  | ntil you see the confirmation page and clic                                                 |           | tton.             | imum, you     |
| * Position Title | Office Assistant                                                                            | n         | nust com          | plete all the |
| Position Title   | 0055                                                                                        |           |                   | sked items    |
| * Hiring Unit    | Not Assigned                                                                                |           | to contir         | nue to the    |
| * PIN or PAD#    |                                                                                             |           | next p            | ortion.       |
| NOV Number       |                                                                                             |           |                   |               |