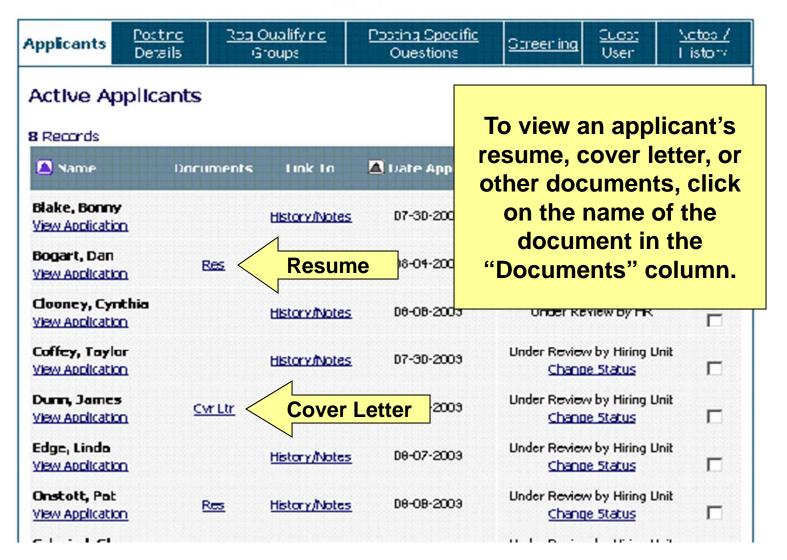

### **Viewing applicants**

Viewing an applicant's on-line application, resume, cover letter, and/or other documents

If you have problems, please upgrade to the latest version of Adobe Acrobat by following the link below.

Resumes, cover letters, and other documents are submitted to you as Adobe Acrobat PDFs. If you do not have an Adobe Acrobat Reader, click on the link to install this free version.