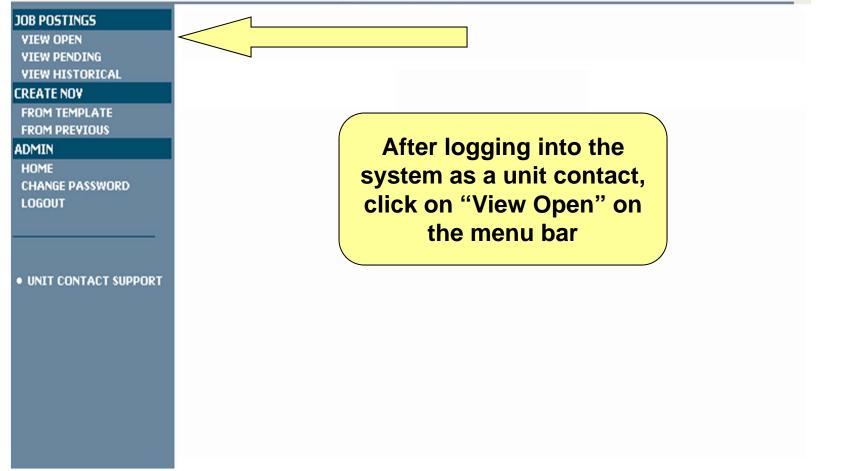

**Click "View Pending"** 

HOME CHANGE PASSWORD LOGOUT

UNIT CONTACT SUPPORT

From your home page, click on "*View Pending*" to see a list of your NOVs awaiting HR approval

Unit Contact Site